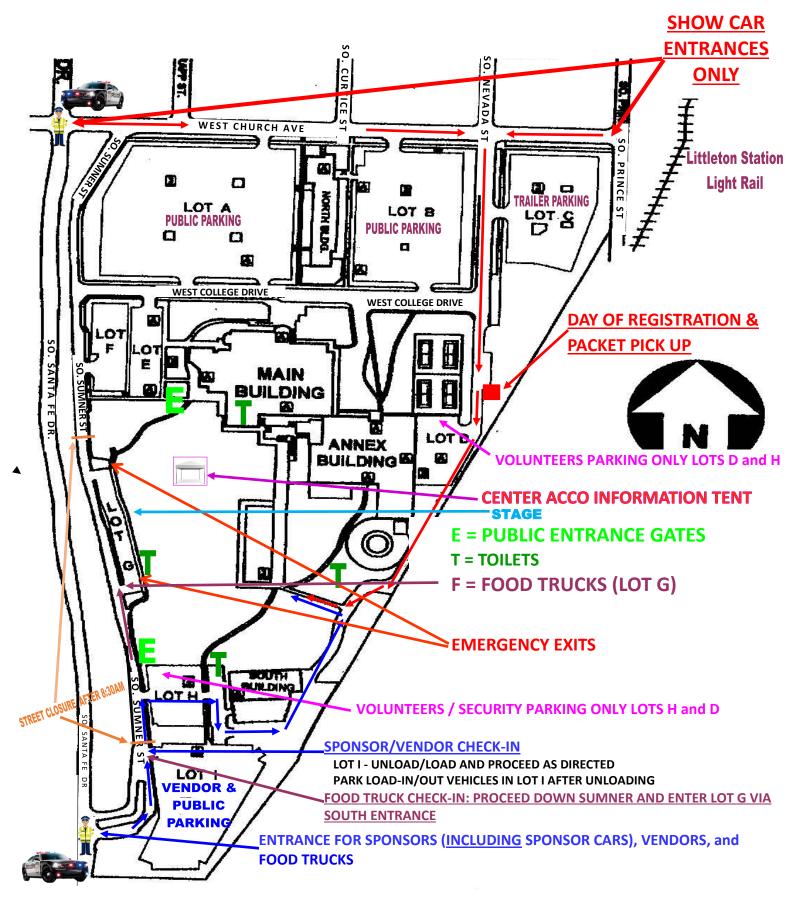

Venue Entrance Instructions: SEE MAP (page 3 of this pdf) Watch for the volunteers holding the "Show Car Entrance" signs at So. Santa Fe Drive & W. Church St. Please follow the traffic director's instructions, and proceed to So. Nevada Street.

Trailered cars must be unloaded in **LOT C** on the **<u>Northeast</u> end of Arapahoe Community and either pushed** or driven onto the lawn area. Trailers will remain parked in **LOT C** throughout the show. <u>NO trucks or trailers</u> will be allowed on the grass.

**STAY to the LEFT** of the cars entering the area, and come to the **RED REGISTRATION TENT** to either **FILL OUT** a registration form, **PICK UP** your pre-arranged packet, or **EXCHANGE** a completed registration form (**page 2 of this pdf**) for an event packet. Inside each event packet is a "**VEHICLE INFORMATION PLACARD**". Place the placard under your windshield wiper. This lets the staff know that you have registered, and are ready to be placed on the field.

## Public Parking for friends and family:

- FREE general parking is allowed in lots A, B, F & I. Parking may also be available on city side streets.
- Lot E is handicapped parking only and no loading or unloading is allowed at any time.
- Lots D & H are for volunteers and security parking only.
- Arapahoe Community College reserves the right to ticket and/or tow any vehicles parked illegally.

If dangerous weather conditions arise during the event, the campus police could close the event. In this case, please pay attention to announcements and the event staff in safety vests who will escort cars safely off the field.

## 2024 COLORADO CONCOURS ARAPAHOE COMMUNITY COLLEGE MAP