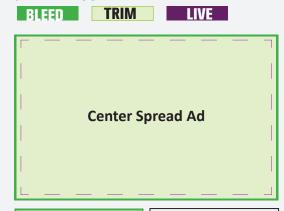

Actual ad sizes are shown on the right.

### **AD SIZES/SPECS:**

| AD Size<br>Center Spread with bleed:<br>Center Spread Trim size:<br>Live area: | Width<br>17.5"<br>17"<br>16.25" | Height<br>11.5"<br>11"<br>10.25"  |
|--------------------------------------------------------------------------------|---------------------------------|-----------------------------------|
| AD Size Full Page with bleed: Full Page Trim size: Live area:                  | Width<br>8.75"<br>8.5"<br>7.75  | Height<br>11.25"<br>11"<br>10.25" |
| Ad Size<br>Half Page<br>No bleed                                               | Width<br>8"                     | <b>Height</b><br>5"               |
| Ad Size<br>Quater Page<br>No bleed                                             | <b>Width</b> 3.875"             | <b>Height</b><br>5"               |
| Ad Size<br>Eighth Page<br>No bleed                                             | <b>Width</b> 3.875              | Height<br>2.25"                   |